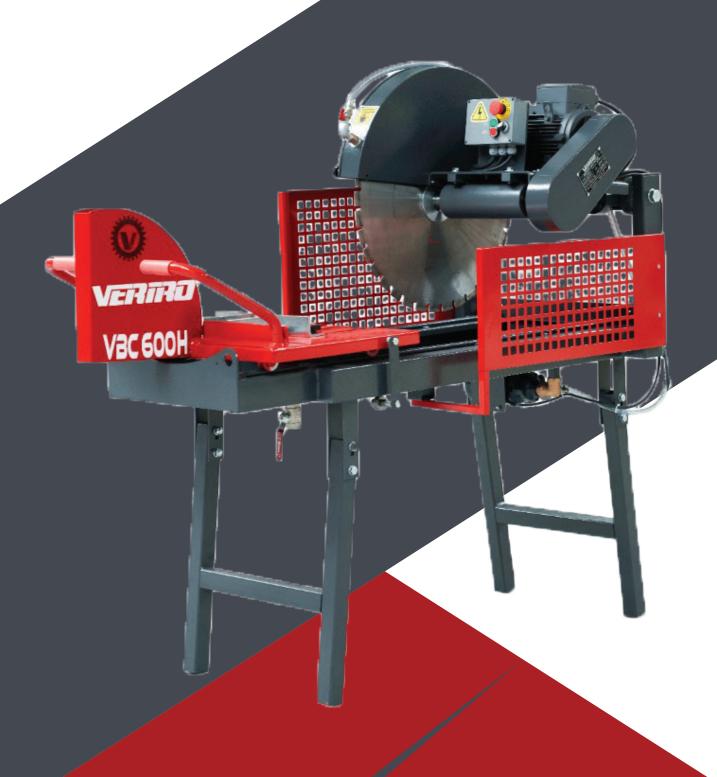

**VBC 600H** 

| Technical Data  |          |            |           |                                        |     |           |            |         |
|-----------------|----------|------------|-----------|----------------------------------------|-----|-----------|------------|---------|
| Model           | mm (     | (P)<br>RPM | kW - Volt | ************************************** | mm  | □ ‡<br>mm | cm (L-B-H) | ∑<br>Kg |
| VBC 600 3 Phase | 600 - 30 | 1450       | 3 - 380   | 400                                    | 330 | 230       | 75x151x153 | 89      |
| VBC 600 1 Phase | 600 - 30 | 1300       | 2.2 - 230 | 400                                    | 330 | 230       | 125x62x145 | 89      |

## **VBC 600H**

Economical & Heavy-duty bench cutting machine which does the job fast and accurate. It is suitable to process all materials by the construction site, stone, block, bricks and all type of materials. It is equipped with a submersible pump placed inside the base for the water collection cooling the blade. Base frame and sliding working table made of rigid high-quality steel as the table is equipped with stabilizing bars.